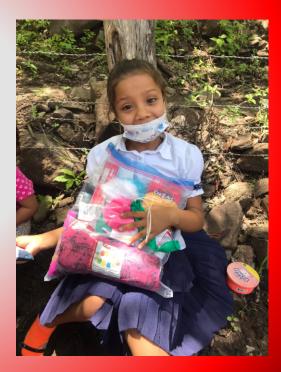

### ITEMS FOR SMILES-

#### **School Supplies**

1) 2 Pencils, 1 pencil sharpener, 1 Pen

2) Paper product notebook/coloring book

3) 1 set of colors (crayons, or markers, or colored pencils)

**Personal Items** 

- 4) Toothbrush & toothpaste
- 5) A comb or hairbrush.
- 6) Girls: add hair clips, bows, hair ties

#### <u>Clothing</u>

7) 1 Item of clothing (Flip Flops, shirt, pants, hats etc)

#### <u>Toys</u>

8) 4 toys (Please do not include toys that require batteries, English instructions or are "Army" toys. Books should be bilingual or Spanish only.)

#### <u>Candy</u>

9) Top off your box with a snack bag of hard candy! (No chocolate, please!)

(PLEASE NOTE: Do not put soap or lotions in the Smiles and only hard candy, separately wrapped.)