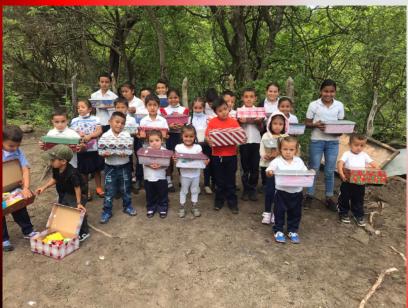

# **SMILES-2022**

TO HONDURAS AND NICARAGUA FOR CHRISTMAS 2022!

A Smile for a Child. As we say every year, WORDS cannot truly express our gratitude for your continued support for this mission for Christ in Nicaragua and Honduras.

## WE NEED YOUR HELP IN TELLING OTHERS ABOUT SMILES.

Again, we ask you to contact us that you are doing Smiles-2022. Also, contact us when you have finished your Smiles at info@misionparacristo.com, or call 318-560-2868 for pick-up plans, drop-off locations, or where you can send your Smiles. THE DEADLINE FOR 2022 IS SEPTEMBER 15, SO WE CAN ARRANGE PICKUP OR WHERE TO SEND YOUR SMILES. Plans are to ship out of Judsonia, AR, Dallas, TX, and Jackson, TN, as we have the last five years. Please remember the \$5 that helps cover the cost of shipping and distribution of the Smiles each year.